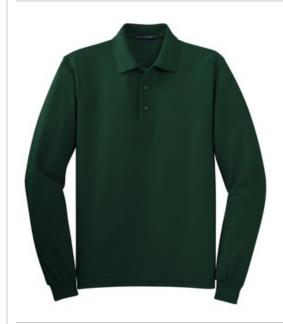

# Port Authority<sup>®</sup> Tall Silk Touch™ Long Sleeve Polo. TLK500LS

A favorite for years, our Silk Touch  $^{\text{TM}}$  polo is soft, supple and easy to care for. The silky smooth pique knit resists wrinkles while the classic long sleeve style looks great on everyone.

- 5-ounce, 65/35 poly/cotton pique
- Flat knit collar and cuffs
- Double-needle armhole seams and hem
- 3-button placket
- Metal buttons with dyed-to-match plastic rims
- Side vents