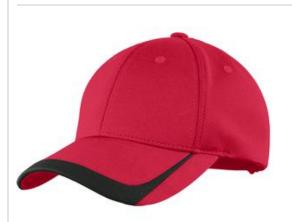

## Sport-Tek<sup>®</sup> Pique Colorblock Cap. STC24

With a moisture-wicking sweatband and contrast detail on the brim, this adjustable cap performs with an athletic look.

- Fabric: 100% polyester pique knit
- Structure: Structured
- Profile: Mid
- Closure: Low-profile hook and loop