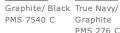

#### COLOR INFORMATION

White/ Black PMS WHITE

Black/ Graphite Forest Green/ PMS NTR BLACK Graphite С . PMS 553 C

PMS 7540 C Graphite . PMS 276 C