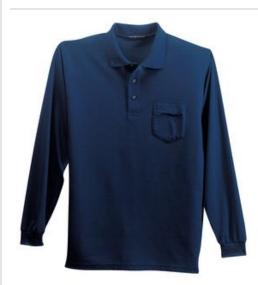

# Port Authority<sup>®</sup> Long Sleeve Silk Touch™ Polo with Pocket. K500LSP

A favorite for years, our Silk Touch $^{\text{TM}}$  polo is soft, supple and easy to care for. The silky smooth pique knit resists wrinkles while the classic long sleeve style looks great on everyone.

- 5-ounce, 65/35 poly/cotton pique
- Flat knit collar and cuffs
- Double-needle armhole seams and hem
- 3-button placket
- Metal buttons with dyed-to-match plastic rims
- Left chest pocket
- Side vents