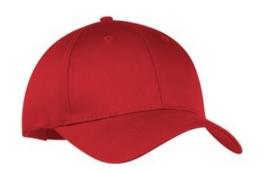

# Six-Panel Twill Cap. CP80

It's no wonder this is one of our best-selling caps. Buckram lining not only makes for easy embroidery, but also ensures a classic shape that lasts. Plus, this great cap is available for both young and young-at-heart.

• Fabric: 100% cotton twill; 80/20 poly/cotton (Neons)

Structure: Structured

Profile: Mid

Closure: Hook and loop