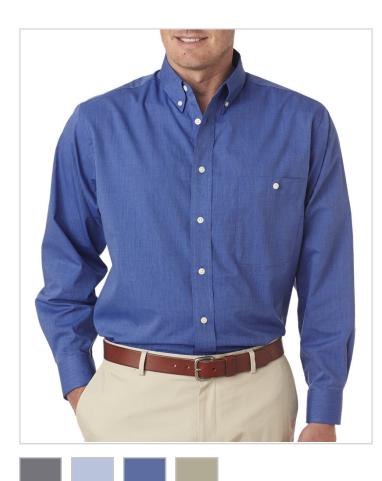

# **Description:**

Sizes: S-4XL

# **Key Features:**

- 60% cotton/40% polyester
- 3 oz
- wrinkle-free
- top-fused button-down collar
- placket and cuffs
- left chest pocket with button closure and pencil stitch
- two-button adjustable cuffs with button-through sleeve plackets

S-4XL: Black, Cadet Blue, French Blue, Khaki