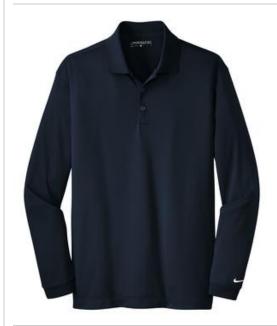

# Nike Golf Long Sleeve Dri-FIT Stretch Tech Polo 466364

Long sleeves elevate this polo to another level of sophistication while Dri-FIT moisture management technology adds unparalleled performance. Stretch fabric for hassle-free swinging motion. Flat knit collar and cuffs. Heat transfer label for tag-free comfort. Three-button placket with dyed-to-match buttons. The contrast Swoosh design trademark is embroidered on the lower left sleeve. Side vents. Made of 5-ounce, 100% polyester Dri-FIT fabric.